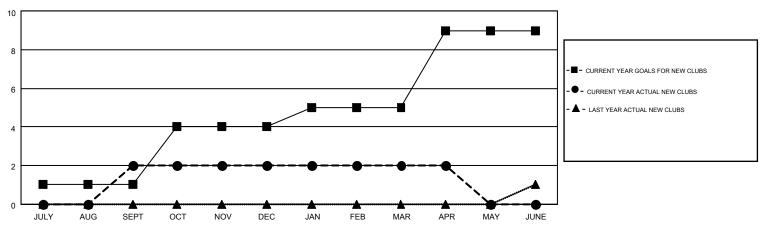

## GOALS AND ACTUAL NEW CLUBS CUMULATIVE

## MONTHLY MEMBERSHIP PROGRESS REPORT

Results as of: 4/30/2015

GMT CA 1

Multiple District 3

**LOCATION: OKLAHOMA** 

| GMT: HAL GRIFFIN      |                  |           |                  |                  |  |  |  |  |  |
|-----------------------|------------------|-----------|------------------|------------------|--|--|--|--|--|
| Clubs                 |                  |           |                  |                  |  |  |  |  |  |
| RESULTS FOR 2014-2015 |                  |           |                  |                  |  |  |  |  |  |
| QUARTER               | NEW CLUB<br>GOAL | NEW CLUBS | DROPPED<br>CLUBS | NET<br>GAIN/LOSS |  |  |  |  |  |
| JULY/AUG/SEPT         | 1                | 2         | 1                | 1                |  |  |  |  |  |
| OCT/NOV/DEC           | 3                | 0         | 2                | -2               |  |  |  |  |  |
| JAN/FEB/MAR           | 1                | 0         | 0                | 0                |  |  |  |  |  |
| APR/MAY/JUNE          | 4                | 0         | 0                | 0                |  |  |  |  |  |