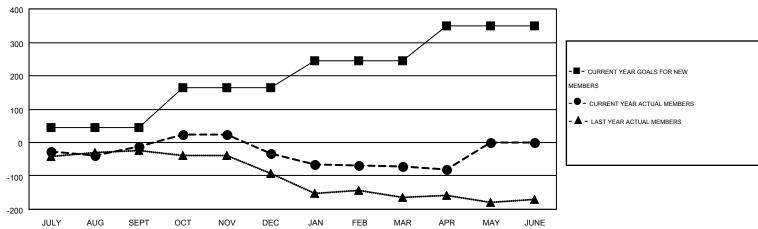

## GOALS AND ACTUAL MEMBERS CUMULATIVE

| DROPPED CLUBS: 3  DROPPED MEMBERS      |                        | 123 CLUBS OF 175 ADDED 1 OR MORE<br>NEW MEMBERS | GENDER DISTRIBUTION  MALE 3,122 (70.70%)  FEMALE 1,294 (29.30%) |                   |
|----------------------------------------|------------------------|-------------------------------------------------|-----------------------------------------------------------------|-------------------|
| DECEASED  CLUB CANCELLED  OTHER  TOTAL | 50<br>32<br>461<br>543 | CLICK HERE FOR HEALTH ASSESSMENT DATA           | FAMILY UNIT MEMBERS HEAD OF HOUSEHOLD NON-HEAD OF HOUSEHOLD     | 636<br>309<br>327 |

| Members               |                    |                                        |                    |                  |  |  |  |  |  |
|-----------------------|--------------------|----------------------------------------|--------------------|------------------|--|--|--|--|--|
| RESULTS FOR 2014-2015 |                    |                                        |                    |                  |  |  |  |  |  |
| QUARTER               | NEW MEMBER<br>GOAL | CHARTER AND<br>NEW<br>MEMBERS<br>ADDED | DROPPED<br>MEMBERS | NET<br>GAIN/LOSS |  |  |  |  |  |
| JULY/AUG/SEPT         | 46                 | 167                                    | 178                | -11              |  |  |  |  |  |
| OCT/NOV/DEC           | 118                | 122                                    | 143                | -21              |  |  |  |  |  |
| JAN/FEB/MAR           | 82                 | 124                                    | 163                | -39              |  |  |  |  |  |
| APR/MAY/JUNE          | 103                | 49                                     | 59                 | -10              |  |  |  |  |  |